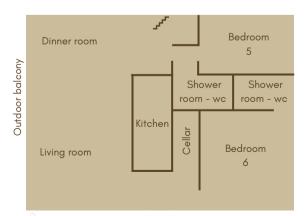

# Floor plan

### Level 1 Access to the balcony

Dinner room Living room with fireplace Full Equipped kitchen 2 Double bedrooms 2 Shower rooms with toilet South-facing balcony