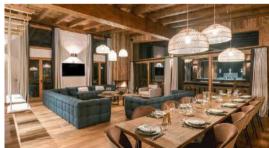

Ready to welcome up to 16 guests, the dining room will delight you for moments of sharing and conviviality. You can enjoy gourmet dishes, comfortably seated facing the

mountains...

### Dining Room

The ouse of appiness

The sleeping area has been designed to be isolated from the rest of the chalet. The interior design recalls the services of the finest hotels: bathroom and toilet for each room, top-of-therange bedding, carefully chosen linens, etc. The nobility of the materials chosen associated with the elegant decoration will seduce you and transport you to a cozy and warm universe.