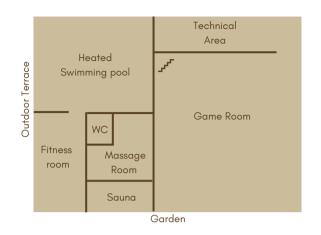

# <u>Spa Area</u> Experience your relaxing break

Discover a space of 753 sq ft dedicated to wellness. From the heated and secure indoor pool, you can relax on the deckchairs. The space is open to the garden and the chalet's stream, a true natural setting. For even more comfort, also enjoy a sauna with a view of the outside, a massage room and a perfectly equipped gym.

### Game room

Share moments with friends or family in this lovely fun space. Available: pinball, table football, television, games console, billiards, board games, darts and so on. What an unforgettable holiday!

### Equipments On the Ground Floor

Indoor heated pool Hot stone sauna Fitness room Massage room Chill area Garden by the stream Safety area with code Equipped with a large HD screen, you will enjoy a good movie with the family in a 100% dedicated space. All you have to do is log in to your Netflix or Apple film subscription to enjoy a movie session. Popcorn evenings are yours!