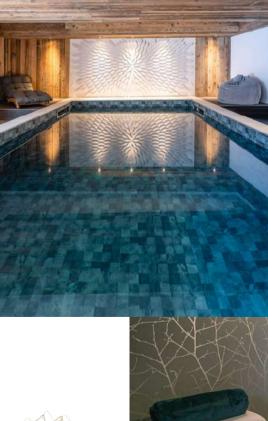

# <u>Spa Area</u> Experience your relaxing break

Discover a space of 753 sq ft dedicated to wellness. From the heated and secure indoor pool, you can relax on the deckchairs. The space is open to the garden and the chalet's stream, a true natural setting. For even more comfort, also enjoy a sauna with a view of the outside, a massage room and a perfectly equipped gym.

### Equipments On the Ground Floor

Indoor heated pool Hot stone sauna Fitness room Massage room Chill area Garden by the stream Safety area with code Equipped with a large HD screen, you will enjoy a good movie with the family in a 100% dedicated space. All you have to do is log in to your Netflix or Apple film subscription to enjoy a movie session. Popcorn evenings are yours!