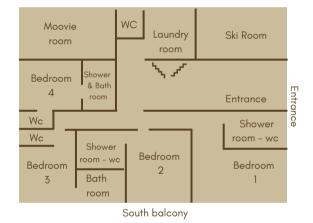

### Moovie Room

### South balcony

### Level 0 Access to outdoor parking

| 3 Double bedrooms           |
|-----------------------------|
| 1 Family room for 5 persons |
| 4 Shower rooms with toilet  |
| Moovie room                 |
| Guest toilets               |
| Laundry room                |
| Skiroom                     |
| Parking spaces              |