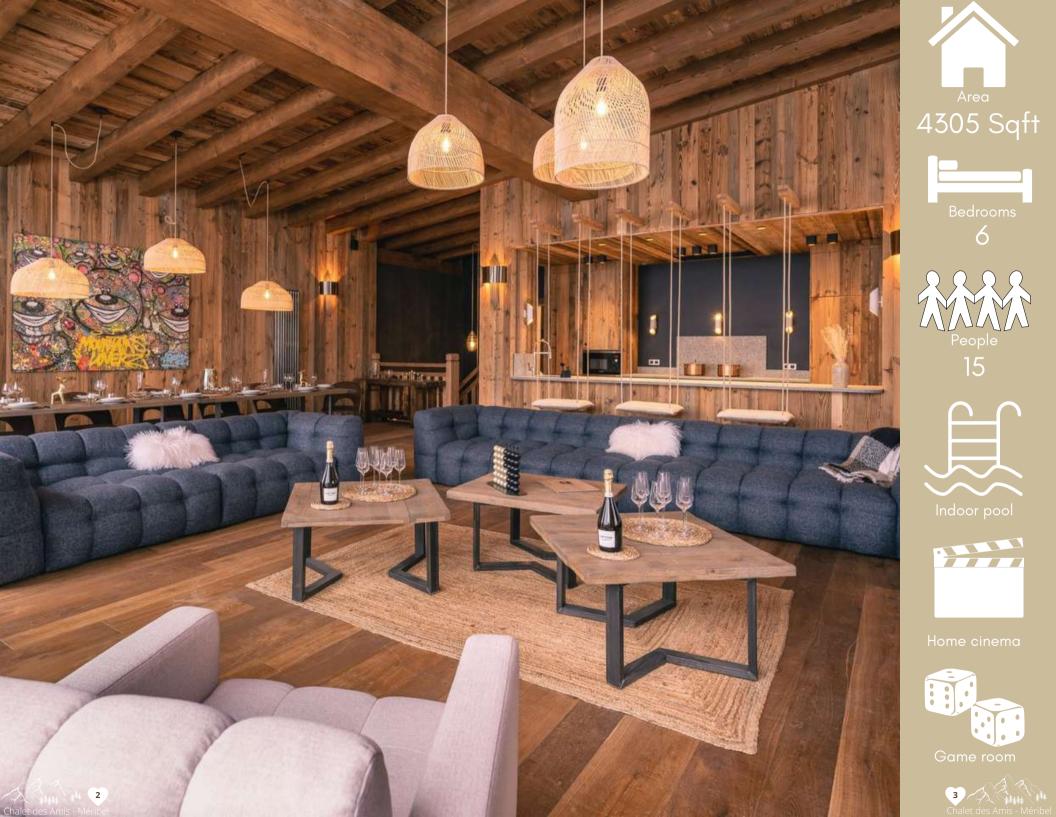

# Living Room

Reach for the Sky

You will be captivated by the chalet's living space, consisting of an open-plan fitted kitchen, a spacious dining room and a comfortable and warm living room with fireplace.

With its 15ft high ceilings, its southern exposure and its panoramic balcony overlooking the mountains, you will appreciate every second spent in this place.

### Living Room

Kitchen

Discover a spacious and bright living space including a large living room, a wood-burning fireplace, and a balcony with panoramic views of the peaks.

Just imagine: A friendly aperitif, the crackling of the flames on the fireplace, the snowy mountain ...