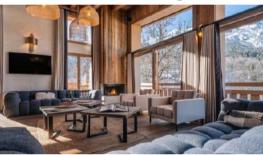

# Living Room

Reach for the Sky

You will be captivated by the chalet's living space, consisting of an open-plan fitted kitchen, a spacious dining room and a comfortable and warm living room with fireplace.

With its 15ft high ceilings, its southern exposure and its panoramic balcony overlooking the mountains, you will appreciate every second spent in this place.

### Living Room

Kitchen

Discover a spacious and bright living space including a large living room, a wood-burning fireplace, and a balcony with panoramic views of the peaks.

Just imagine: A friendly aperitif, the crackling of the flames on the fireplace, the snowy mountain ...