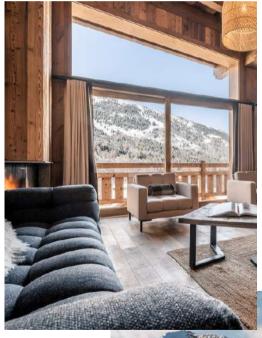

# Living Room

Reach for the Sky

You will be captivated by the chalet's living space, consisting of an open-plan fitted kitchen, a spacious dining room and a comfortable and warm living room with fireplace.

With its 15ft high ceilings, its southern exposure and its panoramic balcony overlooking the mountains, you will appreciate every second spent in this place.

### Living Room

Kitchen

Discover a spacious and bright living space including a large living room, a wood-burning fireplace, and a balcony with panoramic views of the peaks.

Just imagine: A friendly aperitif, the crackling of the flames on the fireplace, the snowy mountain ...